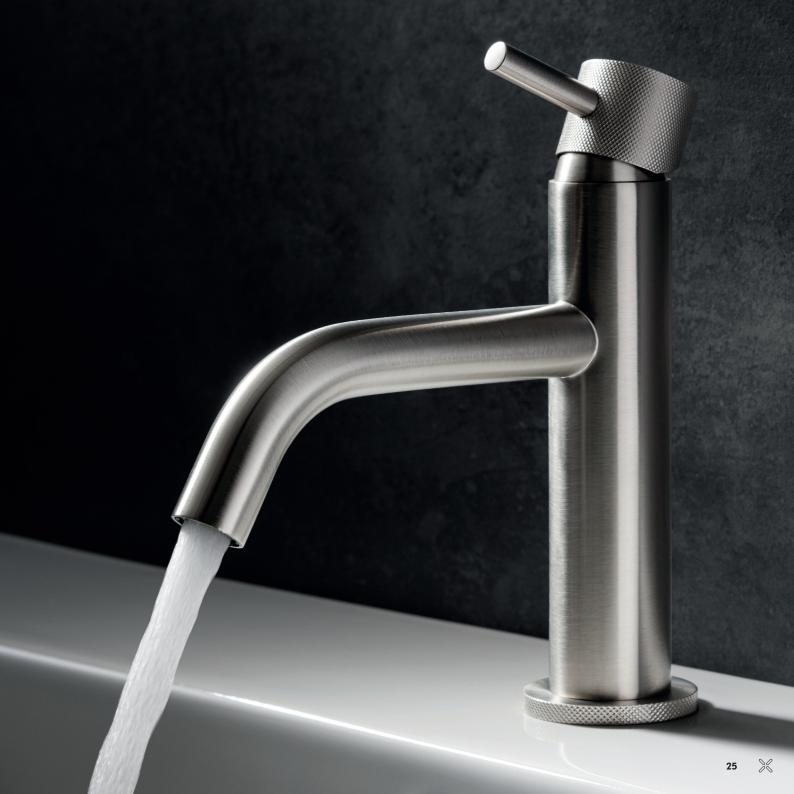

### **NEW** KNURLED FINISH

A stunning display of artisan metal craft, MPRO's knurled detailing is expertly machined to create this highly decorative accent. The tactile surface is available on the single-hole basin faucet and is presented in Polished Chrome, Stainless, Matte Black and Brushed Brass.