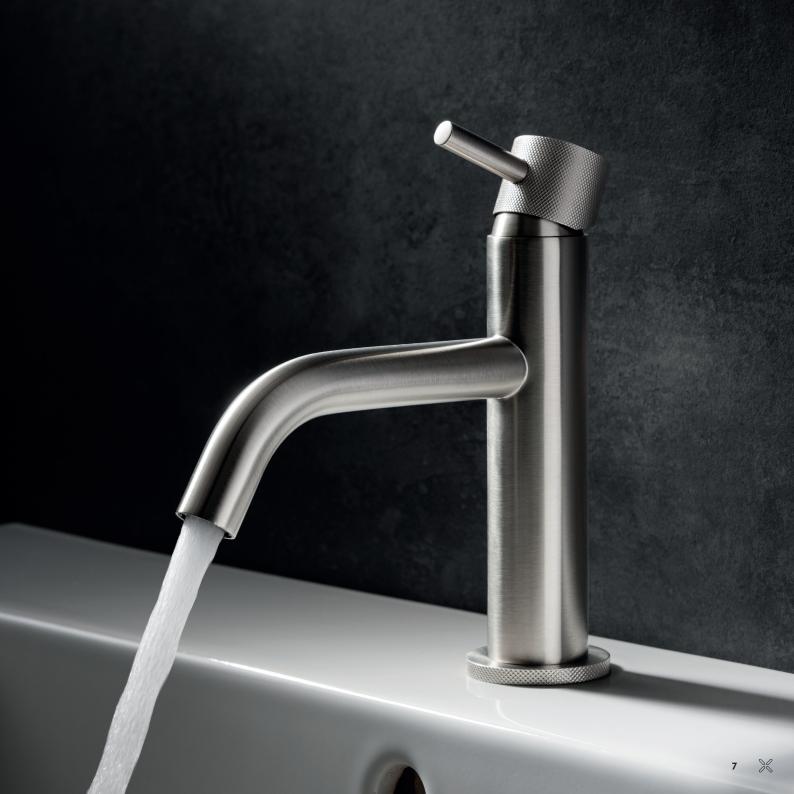

### **NEW** KNURLED FINISH

A stunning display of artisan metal craft, MPRO's knurled detailing is expertly machined to create this highly decorative accent. The tactile surface is available on the single-hole basin faucet and is presented in Polished Chrome, Stainless, Matte Black and Brushed Brass.