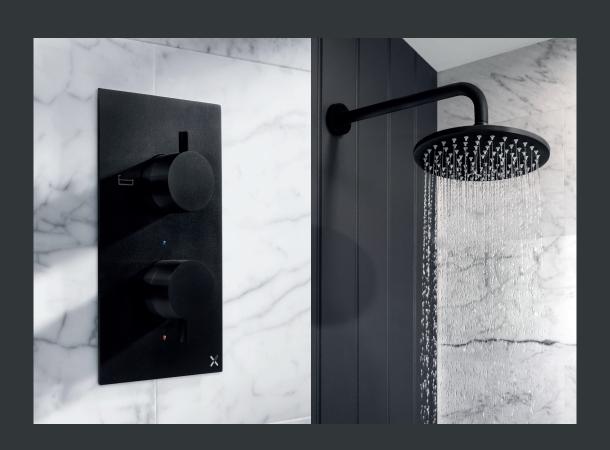

, valves, and shower heads that meets the exacting demand of today's modern bathroom.

Two new finishes join the MPRO collection, Brushed Brass and Matte Black, in addition to the introduction of a stunning knurled detail, creating a bathroom that is as beautifully crafted as it is designed.

The finest components and materials ensure that MPRO delivers on flow performance, and as importantly safety and water efficiency, with IAPMO certification.



### **NEW** KNURLED FINISH



A stunning display of artisan metal craft, MPRO's knurled detailing is expertly machined to create this highly decorative accent. The tactile surface is available on the single-hole basin faucet and is presented in Polished Chrome, Stainless, Matte Black and Brushed Brass.



















# MATTE BLACK



























## POLISHED CHROME













# crosswater\* MPRO



Due to continuous product improvements we reserve the right to change the product specification without prior notice. The text, images and layout of this catalogue are protected by copyright and other intellectual property rights. All images within this brochure are, where possible, a true representation of our products. Some colors may vary.