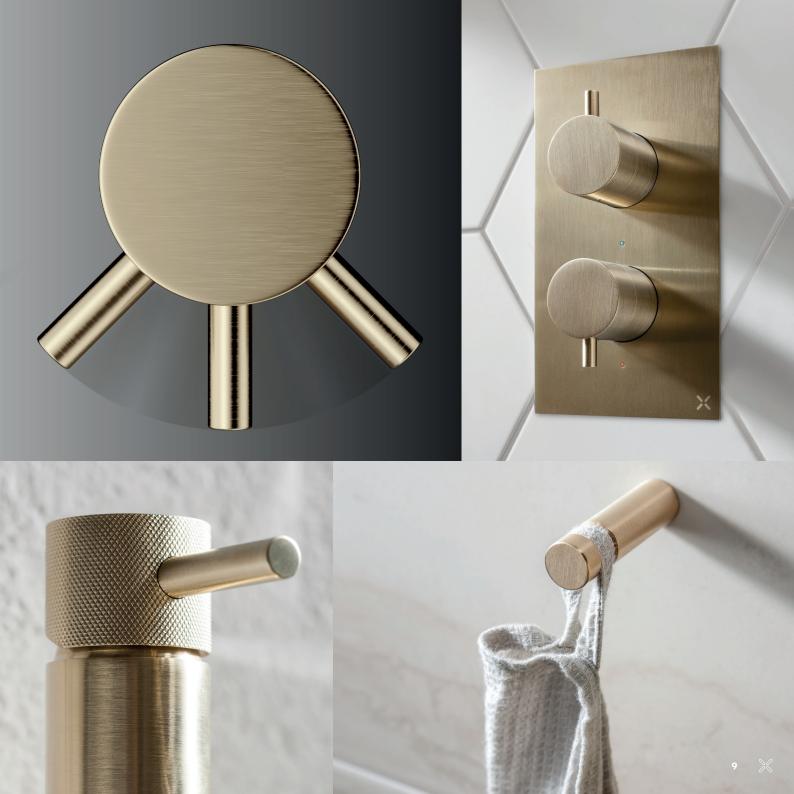

## BEAUTIFULLY CO-ORDINATED

The established choice for high quality bathrooms, MPRO delivers the very best in brassware engineering. Combining superb function and precision design, the result is a complete collection of bathroom faucets, valves, and shower heads that meets the exacting demand of today's modern bathroom.

Two new finishes join the MPRO collection, Brushed Brass and Matte Black, in addition to the introduction of a stunning knurled detail, creating a bathroom that is as beautifully crafted as it is designed.

### **NEW** KNURLED FINISH

A stunning display of artisan metal craft, MPRO's knurled detailing is expertly machined to create this highly decorative accent. The tactile surface is available on the single-hole basin faucet and is presented in Polished Chrome, Stainless, Matte Black and Brushed Brass.