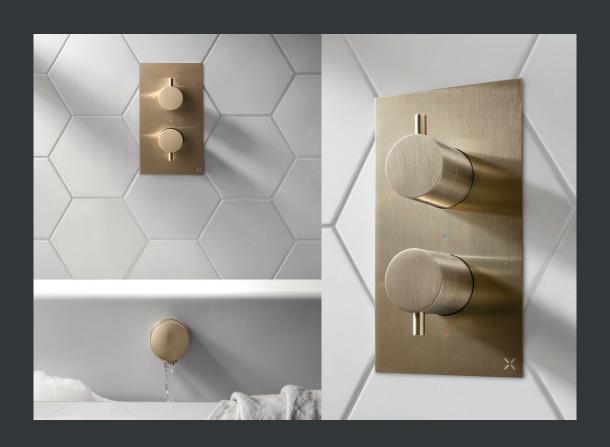

## BEAUTIFULLY CO-ORDINATED

The established choice for high quality bathrooms, MPRO delivers the very best in brassware engineering. Combining superb function and precision design, the result is a complete collection of bathroom faucets, valves, and shower heads that meets the exacting demand of today's modern bathroom.

Two new finishes join the MPRO collection, Brushed Brass and Matte Black, in addition to the introduction of a stunning knurled detail, creating a bathroom that is as beautifully crafted as it is designed.