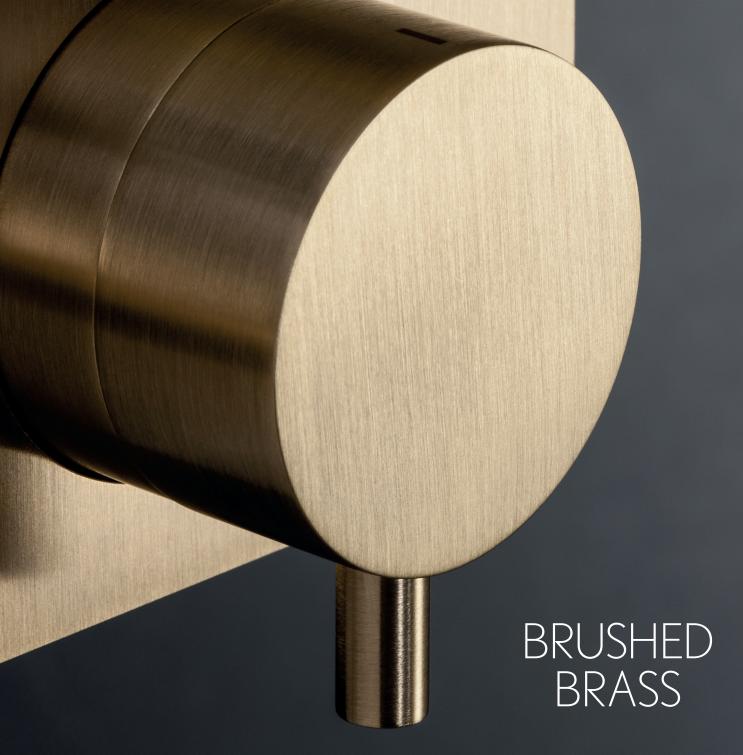

Two new finishes join the MPRO collection, Brushed Brass and Matte Black, in addition to the introduction of a stunning knurled detail, creating a bathroom that is as beautifully crafted as it is designed.