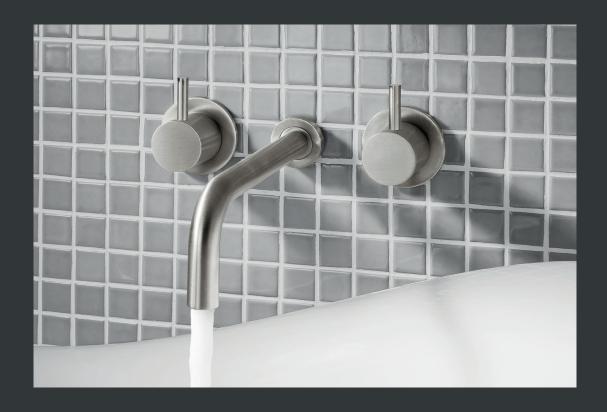

## BEAUTIFULLY CO-ORDINATED

The established choice for high quality bathrooms, MPRO delivers the very best in brassware engineering. Combining superb function and precision design, the result is a complete collection of bathroom faucets, valves, and shower heads that meets the exacting demand of today's modern bathroom.

Two new finishes join the MPRO collection, Brushed Brass and Matte Black, in addition to the introduction of a stunning knurled detail, creating a bathroom that is as beautifully crafted as it is designed.