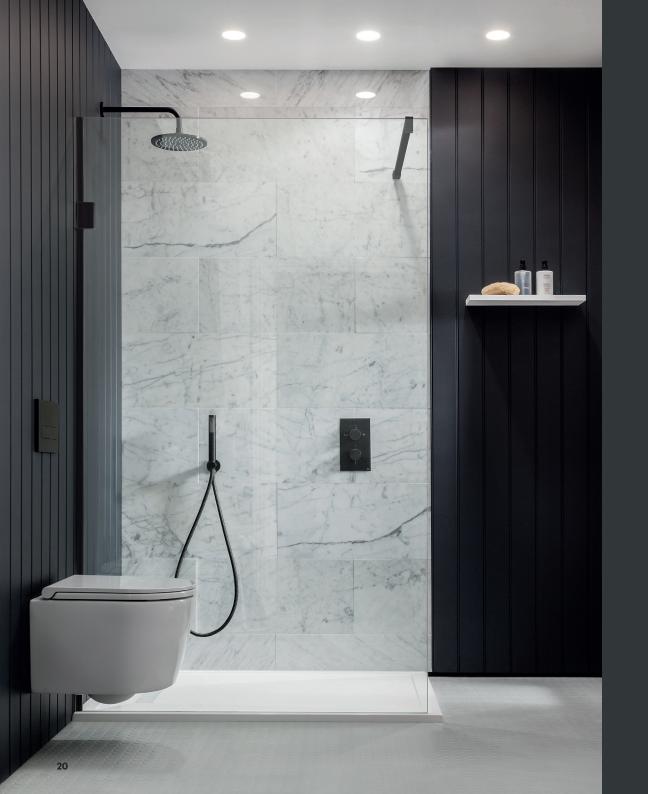

ts, valves, and shower heads that meets the exacting demand of today's modern bathroom.

Two new finishes join the MPRO collection, Brushed Brass and Matte Black, in addition to the introduction of a stunning knurled detail, creating a bathroom that is as beautifully crafted as it is designed.

The finest components and materials ensure that MPRO delivers on flow performance, and as importantly safety and water efficiency, with IAPMO certification.



### **NEW** KNURLED FINISH



A stunning display of artisan metal craft, MPRO's knurled detailing is expertly machined to create this highly decorative accent. The tactile surface is available on the single-hole basin faucet and is presented in Polished Chrome, Stainless, Matte Black and Brushed Brass.



















# MATTE BLACK



























## POLISHED CHROME













# crosswater\* MPRO



Due to continuous product improvements we reserve the right to change the product specification without prior notice. The text, images and layout of this catalogue are protected by copyright and other intellectual property rights. All images within this brochure are, where possible, a true representation of our products. Some colors may vary.