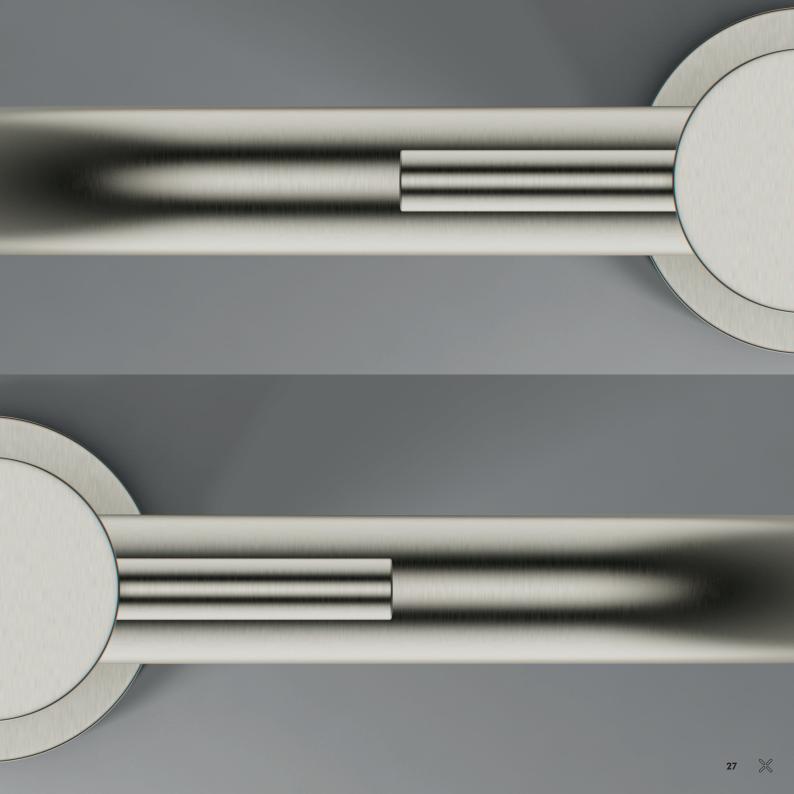

### **NEW** KNURLED FINISH

A stunning display of artisan metal craft, MPRO's knurled detailing is expertly machined to create this highly decorative accent. The tactile surface is available on the single-hole basin faucet and is presented in Polished Chrome, Stainless, Matte Black and Brushed Brass.