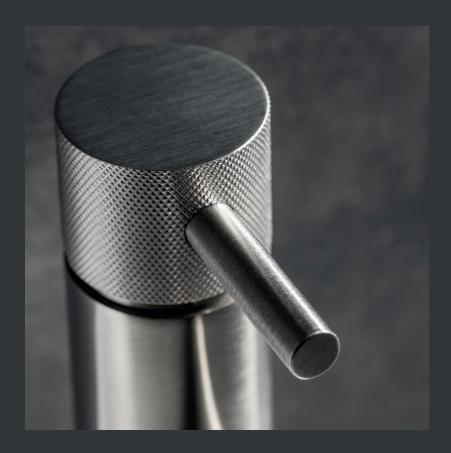

### **NEW** KNURLED FINISH

A stunning display of artisan metal craft, MPRO's knurled detailing is expertly machined to create this highly decorative accent. The tactile surface is available on the single-hole basin faucet and is presented in Polished Chrome, Stainless, Matte Black and Brushed Brass.