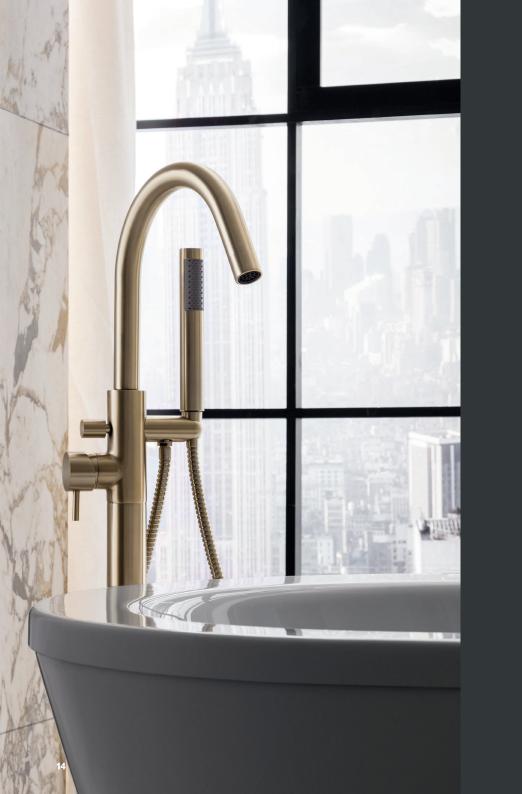

## BEAUTIFULLY CO-ORDINATED

The established choice for high quality bathrooms, MPRO delivers the very best in brassware engineering. Combining superb function and precision design, the result is a complete collection of bathroom faucets, valves, and shower heads that meets the exacting demand of today's modern bathroom.

Two new finishes join the MPRO collection, Brushed Brass and Matte Black, in addition to the introduction of a stunning knurled detail, creating a bathroom that is as beautifully crafted as it is designed.