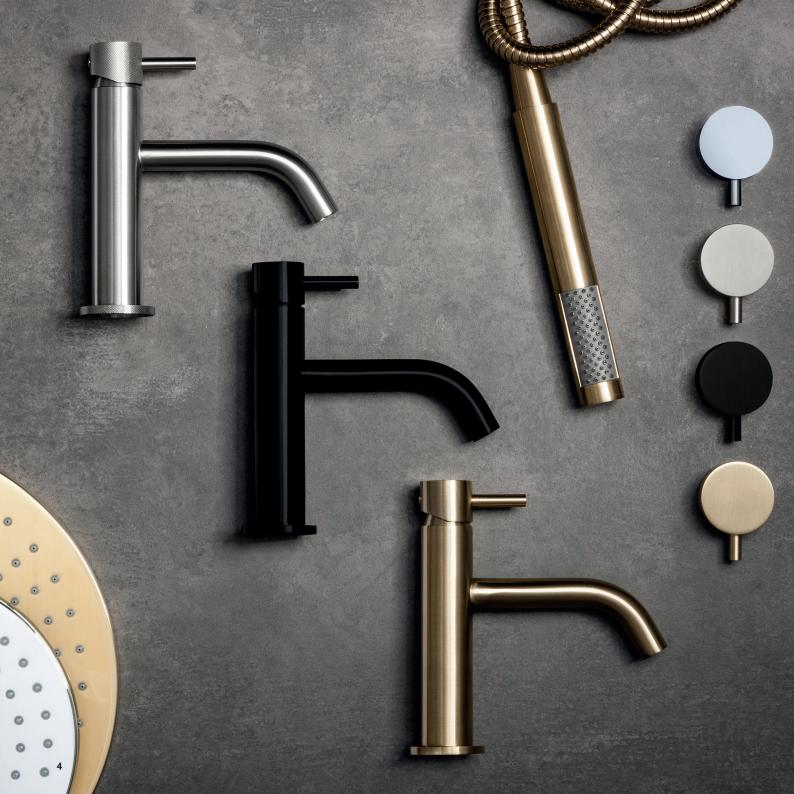

## BEAUTIFULLY CO-ORDINATED

The established choice for high quality bathrooms, MPRO delivers the very best in brassware engineering. Combining superb function and precision design, the result is a complete collection of bathroom faucets, valves, and shower heads that meets the exacting demand of today's modern bathroom.

Two new finishes join the MPRO collection, Brushed Brass and Matte Black, in addition to the introduction of a stunning knurled detail, creating a bathroom that is as beautifully crafted as it is designed.