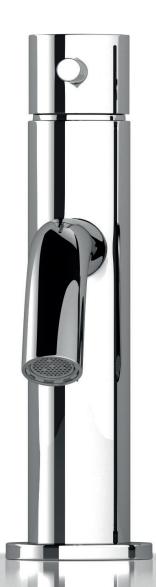

### **NEW** KNURLED FINISH

A stunning display of artisan metal craft, MPRO's knurled detailing is expertly machined to create this highly decorative accent. The tactile surface is available on the single-hole basin faucet and is presented in Polished Chrome, Stainless, Matte Black and Brushed Brass.