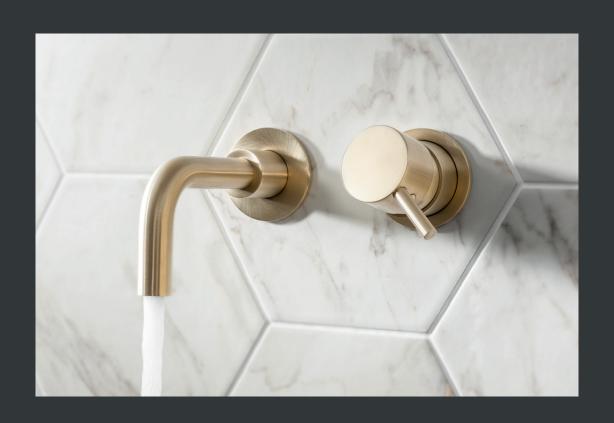

## BEAUTIFULLY CO-ORDINATED

The established choice for high quality bathrooms, MPRO delivers the very best in brassware engineering. Combining superb function and precision design, the result is a complete collection of bathroom faucets, valves, and shower heads that meets the exacting demand of today's modern bathroom.

Two new finishes join the MPRO collection, Brushed Brass and Matte Black, in addition to the introduction of a stunning knurled detail, creating a bathroom that is as beautifully crafted as it is designed.