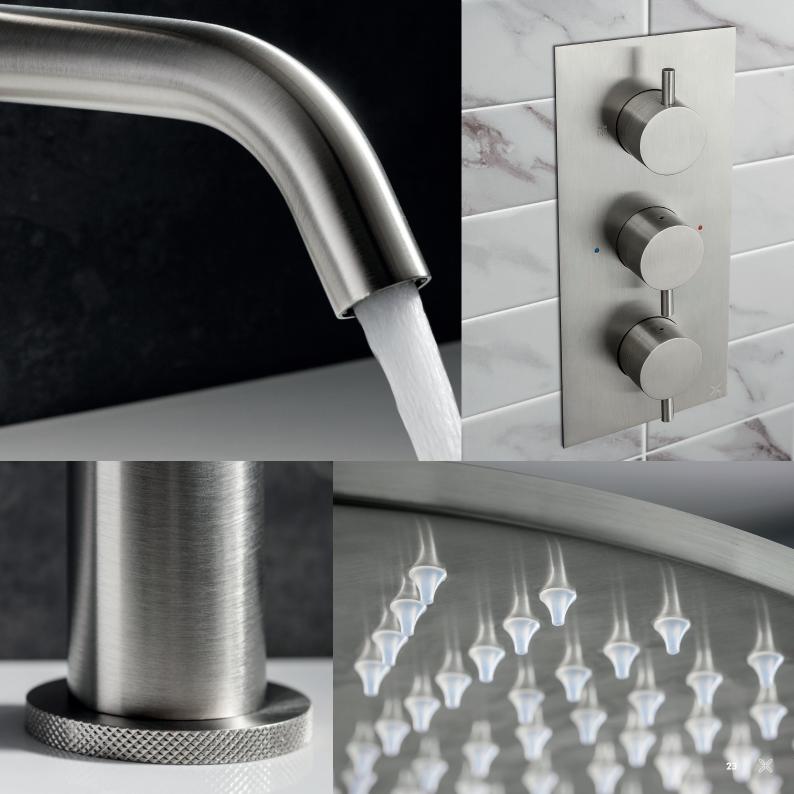

### **NEW** KNURLED FINISH

A stunning display of artisan metal craft, MPRO's knurled detailing is expertly machined to create this highly decorative accent. The tactile surface is available on the single-hole basin faucet and is presented in Polished Chrome, Stainless, Matte Black and Brushed Brass.