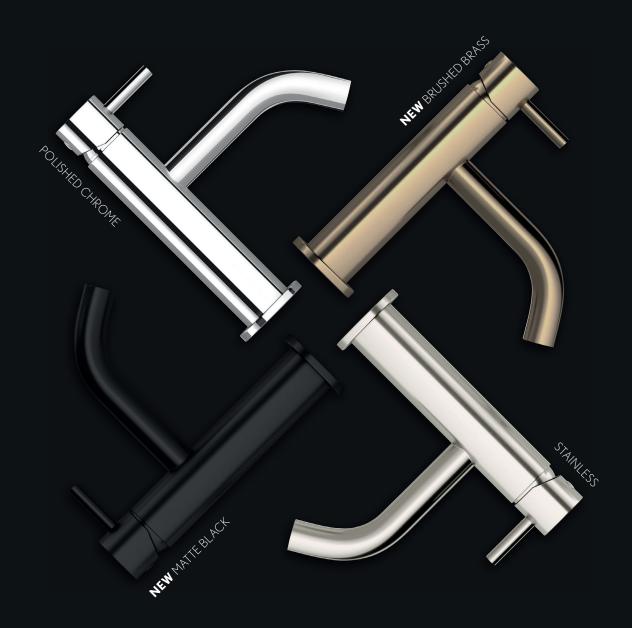

# NOW AVAILABLE IN **FIVE**DISTINCTIVE FINISHES

Also available in Polished Nickel

Two new finishes join the MPRO collection, Brushed Brass and Matte Black, in addition to the introduction of a stunning knurled detail, creating a bathroom that is as beautifully crafted as it is designed.