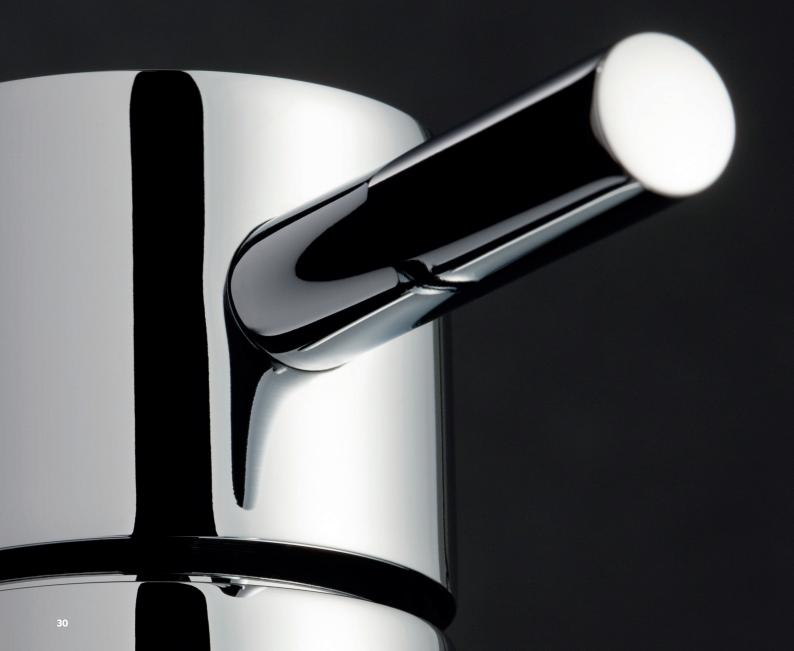

### **NEW** KNURLED FINISH

A stunning display of artisan metal craft, MPRO's knurled detailing is expertly machined to create this highly decorative accent. The tactile surface is available on the single-hole basin faucet and is presented in Polished Chrome, Stainless, Matte Black and Brushed Brass.