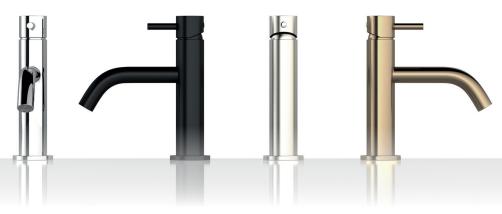

# NOW AVAILABLE IN **FIVE**DISTINCTIVE FINISHES

Also available in Polished Nickel

Two new finishes join the MPRO collection, Brushed Brass and Matte Black, in addition to the introduction of a stunning knurled detail, creating a bathroom that is as beautifully crafted as it is designed.

### **NEW** KNURLED FINISH

A stunning display of artisan metal craft, MPRO's knurled detailing is expertly machined to create this highly decorative accent. The tactile surface is available on the single-hole basin faucet and is presented in Polished Chrome, Stainless, Matte Black and Brushed Brass.