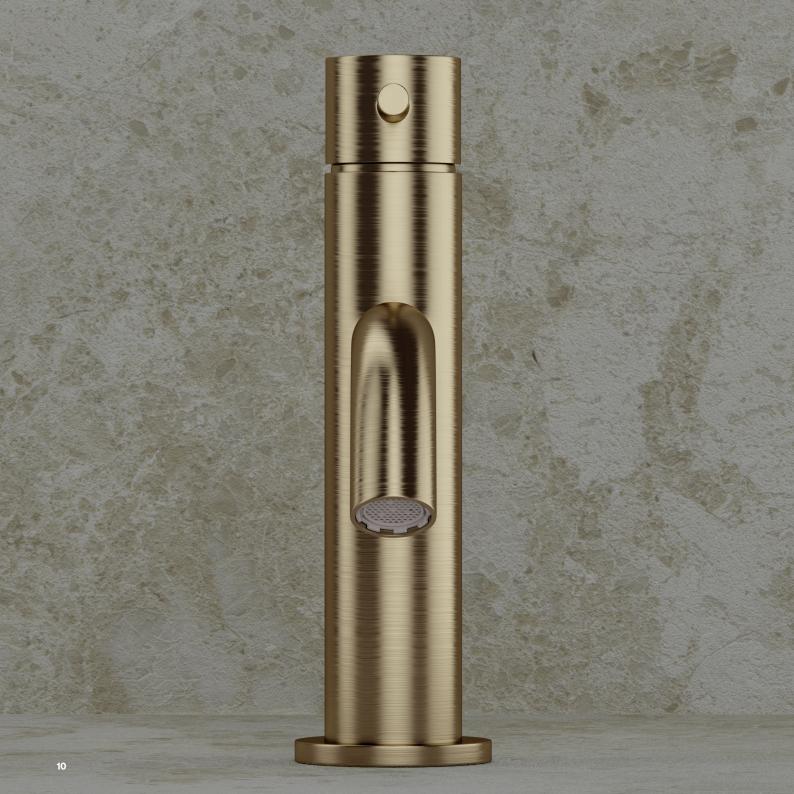

Two new finishes join the MPRO collection, Brushed Brass and Matte Black, in addition to the introduction of a stunning knurled detail, creating a bathroom that is as beautifully crafted as it is designed.