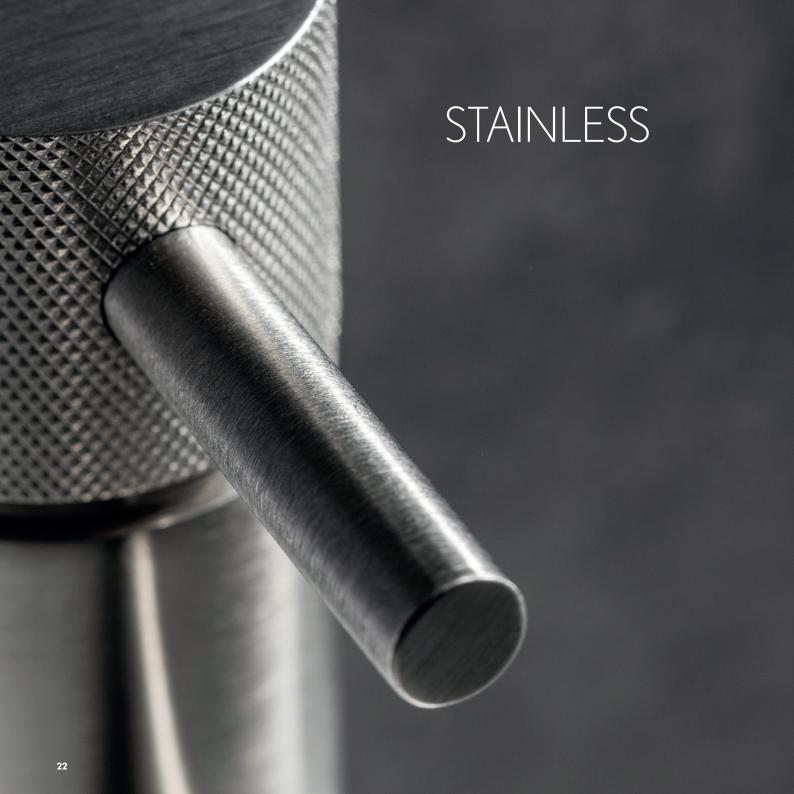

### **NEW** KNURLED FINISH

A stunning display of artisan metal craft, MPRO's knurled detailing is expertly machined to create this highly decorative accent. The tactile surface is available on the single-hole basin faucet and is presented in Polished Chrome, Stainless, Matte Black and Brushed Brass.