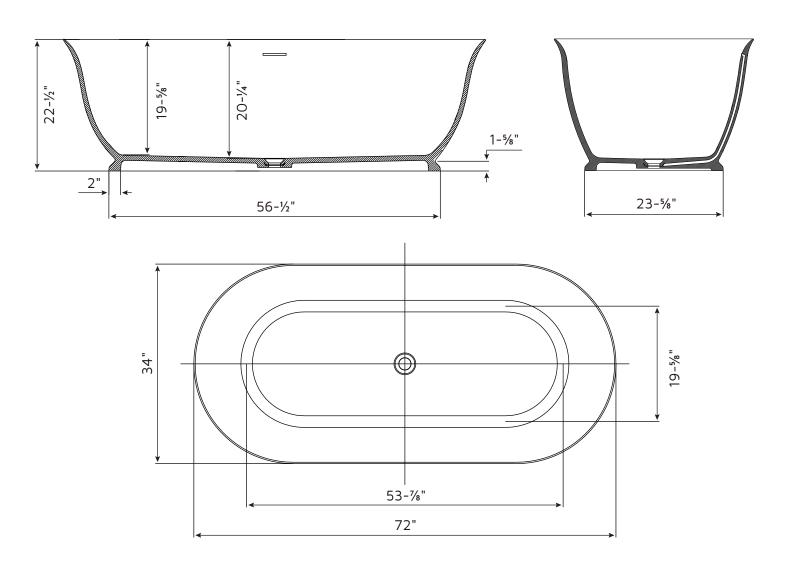

## **FEATURES**

- Constructed of ClearStone material engineered to resist stain, retain heat and minimize maintenance
- Size: 72" x 34" x 22-1/2"
- Center drain position comfortably accommodates two bathers
- Waste, Overflow and Drain cap included (ClearStone)
- · Recommended Island Tub Drain Adapter: ITD5135