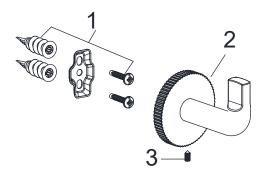

## **Replacement Parts**

| No. | Description                          | Part No.          |
|-----|--------------------------------------|-------------------|
| 1   | Anchors, Bracket and mounting screws | 00072             |
| 2   | Paper holder                         | 00101** & 00105** |
| 3   | Set screws                           | 00839             |

Note:

The suffixes of \*\* represent different finishes

Warranty - This Crosswater London product is covered by a limited lifetime warranty. For full details, terms and conditions please visit our website. For further information contact: Crosswater London, 393 Fortune Blvd., Milford, MA 01757 www.crosswaterlondon.com Toll free number: 844-XWATER-1 (844-992-8371) tel: 508-381-0433 fax: 508-381-6068 email: technical@crosswaterlondon.com