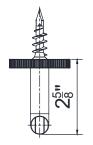

| Part No.          |
|-----|--------------------------------------|-------------------|
| 1   | Anchors, Bracket and mounting screws | 00072             |
| 2   | Paper holder                         | 00101** & 00105** |
| 3   | Set screws                           | 00839             |

Note:

The suffixes of \*\* represent different finishes



Warranty - This Crosswater London product is covered by a limited lifetime warranty. For full details, terms and conditions please visit our website. For further information contact: Crosswater London, 393 Fortune Blvd., Milford, MA 01757 www.crosswaterlondon.com Toll free number: 844-XWATER-1 (844-992-8371) tel: 508-381-0433 fax: 508-381-6068 email: technical@crosswaterlondon.com

28-51



## **Installation Dimensions**