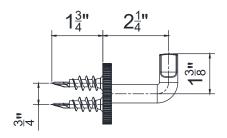

| Part No.          |
|-----|--------------------------------------|-------------------|
| 1   | Anchors, Bracket and mounting screws | 00072             |
| 2   | Paper holder                         | 00101** & 00105** |
| 3   | Set screws                           | 00839             |

Note:

The suffixes of \*\* represent different finishes



Warranty - This Crosswater London product is covered by a limited lifetime warranty. For full details, terms and conditions please visit our website. For further information contact: Crosswater London, 393 Fortune Blvd., Milford, MA 01757 www.crosswaterlondon.com Toll free number: 844-XWATER-1 (844-992-8371) tel: 508-381-0433 fax: 508-381-6068 email: technical@crosswaterlondon.com

28-51



## **Installation Dimensions**