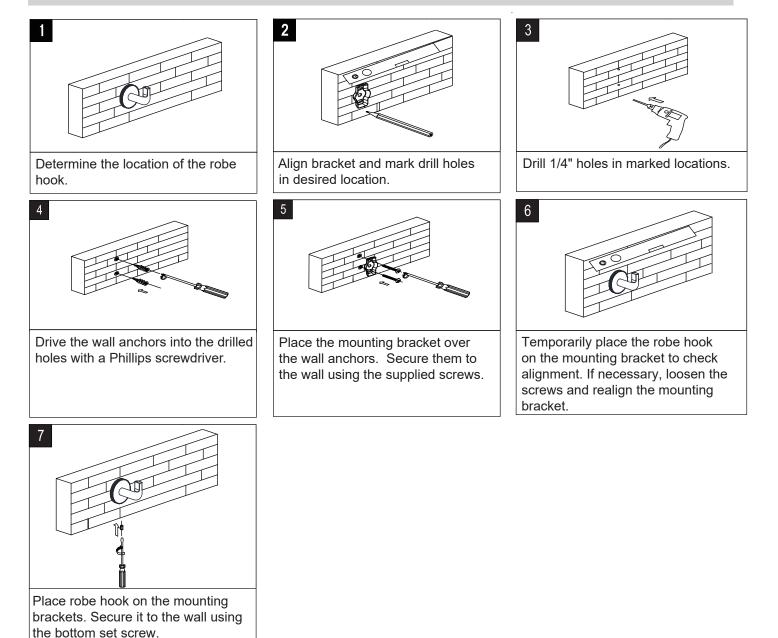

Fenmore Robe Hook 28-51 Installation Instructions





For ease of installation you will need:

- To read the installation completely before beginning.
- To read all warnings, care, and maintenance information.

Before beginning installation, check for any damage that may have occurred during transport. **Note: Damage claims cannot be made during or after installation.** 



## 28-51

## **Installation Instructions**





Rinse away any traces of soap and gently dry with a clean, soft cloth after each use. Rinse completely with water and dry any overspray. This will maintain the finish and avoid water spotting.

To remove mineral deposits, use a 50/50 solution of white vinegar and water. Do not allow the solution to soak on the product.

Simichrome Polish® contains a protective film to enhance maintenance and is helpful in preventing water spot buildup. Follow instructions to ensure optimum results.

Never use an abrasive material such as a brush or scouring pad to clean the surface. The use of abrasive cleaners, cleansers or disinfectants will alter the surface finish and void the warranty.

Do not allow certain materials such as toothpaste, cologne, shaving cream, nail polish remover, vinegar, wine, d