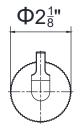

| Part No.          |
|-----|--------------------------------------|-------------------|
| 1   | Anchors, Bracket and mounting screws | 00072             |
| 2   | Paper holder                         | 00101** & 00105** |
| 3   | Set screws                           | 00839             |

Note:

The suffixes of \*\* represent different finishes



Warranty - This Crosswater London product is covered by a limited lifetime warranty. For full details, terms and conditions please visit our website. For further information contact: Crosswater London, 393 Fortune Blvd., Milford, MA 01757 www.crosswaterlondon.com Toll free number: 844-XWATER-1 (844-992-8371) tel: 508-381-0433 fax: 508-381-6068 email: technical@crosswaterlondon.com

28-51



## **Installation Dimensions**