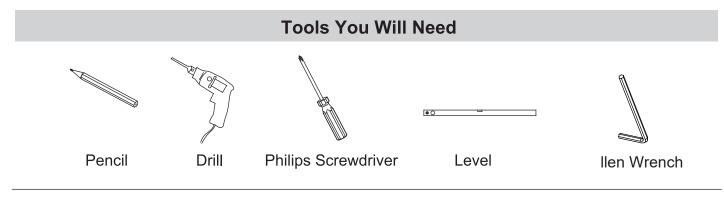

Fenmore Robe Hook 28-51 Installation Instructions

For ease of installation you will need:

- To read the installation completely before beginning.
- To read all warnings, care, and maintenance information.