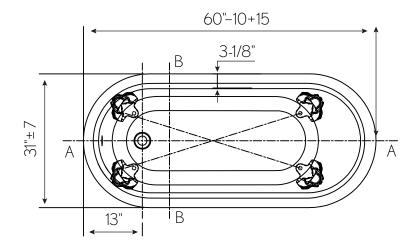

#### **FEATURES**

- Size: L 60" x W 31" x H 31-5/8"
- Constructed of ClearStone material which is engineered to resist stain, retain heat and minimize maintenance
- Claw feet available in Polished Chrome, Polished Nickel and White
- · End drain position
- Water depth: 15"
- · Capacity: 54 gallons
- · Displaced capacity: 36 gallons
- · Weight: 196 lbs (bathtub only)
- Weight with water: 563 lbs (bathtub only)
- · Not suitable for rim mounting faucet
- · Required waste & overflow sold separately