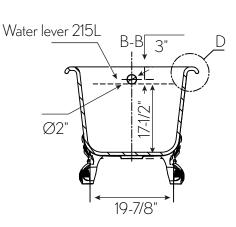

#### **FEATURES**

- Size: L 60" x W 31" x H 31-5/8"
- Constructed of ClearStone material which is engineered to resist stain, retain heat and minimize maintenance
- Claw feet available in Polished Chrome, Polished Nickel and White
- · End drain position
- Water depth: 15"
- · Capacity: 54 gallons
- · Displaced capacity: 36 gallons
- · Weight: 196 lbs (bathtub only)
- Weight with water: 563 lbs (bathtub only)
- · Not suitable for rim mounting faucet
- · Required waste & overflow sold separately