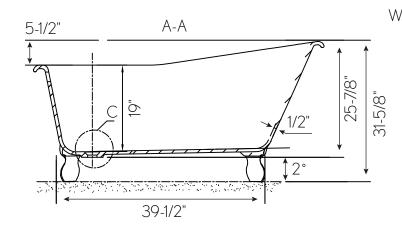

#### **FEATURES**

- Size: L 60" x W 31" x H 31-5/8"
- Constructed of ClearStone material which is engineered to resist stain, retain heat and minimize maintenance
- Claw feet available in Polished Chrome, Polished Nickel and White
- · End drain position
- Water depth: 15"
- · Capacity: 54 gallons
- · Displaced capacity: 36 gallons
- · Weight: 196 lbs (bathtub only)
- Weight with water: 563 lbs (bathtub only)
- · Not suitable for rim mounting faucet
- · Required waste & overflow sold separately