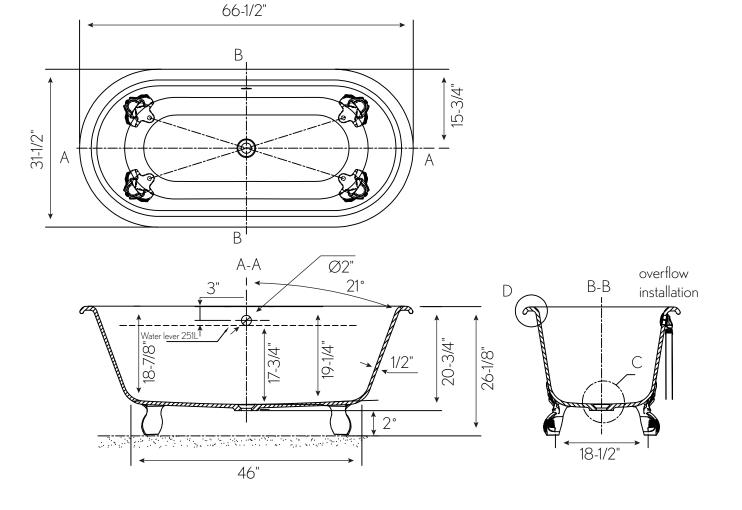

#### FEATURES

- Size: L 66-1/2" x W 31-1/2" x H 26-1/8'
- Constructed of ClearStone material which is engineered to resist stain, retain heat and minimize maintenance
- Center drain position comfortably accommodates
  two bathers
- Water depth: 15-1/4"
- Capacity: 64 gallons
- Displaced capacity: 45 gallons
- Weight: 196 lbs (bathtub only)
- Weight with water: 636 lbs (bathtub only)
- Not suitable for rim mounting faucet
- Required waste & overflow sold separately